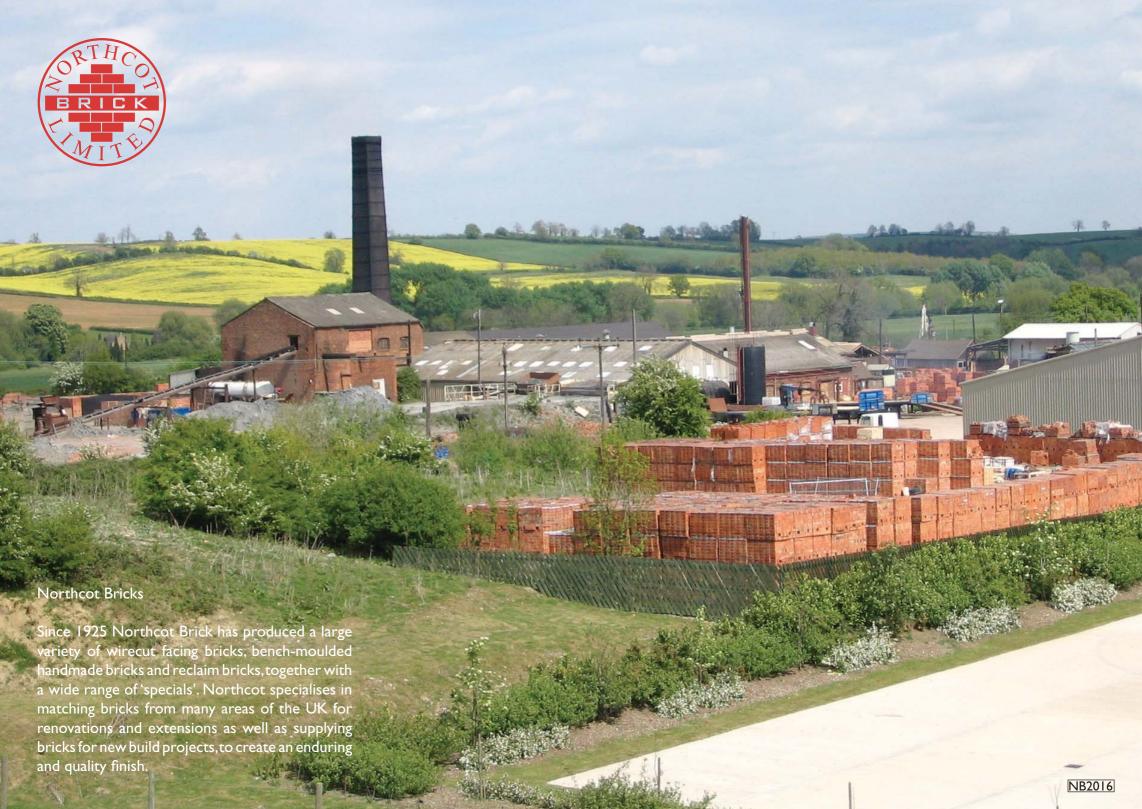

#### **Special Shapes**

"A wide selection of shapes to add individuality to any property and match any brick, no matter what age, shape or colour".

Besides a large variety of wire-cut facing bricks, bench-moulded handmade bricks and a selection of reclaim bricks, Northcot offers a wide range of Specials. Northcot takes pride in its specialist ability to match bricks from many parts of the country for renovations.

Special bricks are also available for unusual designs, renovations, extensions and for new builds, in order to create an enduring and quality finish. 'Specials' are available to match most brick types and can be supplied in either Metric or Imperial sizes. To complete the range, arches, name plates and commemorative plaques can also be produced as special items.