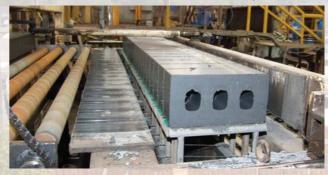

#### Machine-made

Machine-made wirecut bricks produced in smooth, sand-faced and rustic textures. Traditionally made, coal-fired bricks of outstanding character.

### **Traditional**

"Available in a complementary range of textures, colours and sizes".

The bricks in the traditional range are renowned for their unique charm and character. Available in either sand-faced, semi-smooth or rustic textures, the range has evolved over many years and continues to develop. A large number of merchant stockists ensure availability of the range throughout the country.