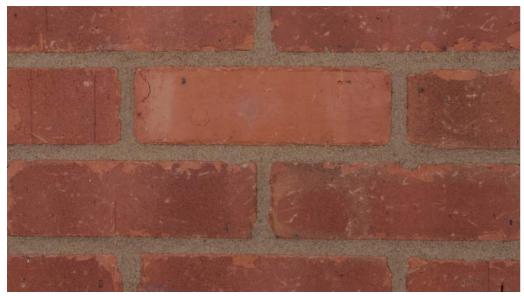

### **Traditional**

"Available in a complementary range of textures, colours and sizes".

The bricks in the traditional range are renowned for their unique charm and character. Available in either sand-faced, semi-smooth or rustic textures, the range has evolved over many years and continues to develop. A large number of merchant stockists ensure availability of the range throughout the country.

What makes Northcot so different? Northcot is one of the very few manufacturers that still has local reserves and uses the same surface clay that has been used over the centuries. This clay, when fired, produces an intense orange base colour.

The delicate and subtle shading created by the Northcot process of burning with coal in a traditional coal-fired kiln, results in an exciting range of naturally coloured products which are always in sympathy with the built environment. Our traditional methods achieve effects that more modernised brickworks simply cannot reproduce.