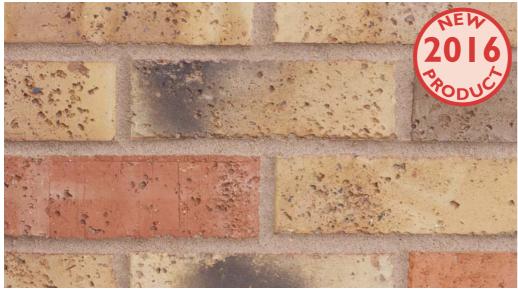

### **The Cotswold Collection**

"A natural choice using traditional methods for character and beauty".

Here in the Cotswolds, we at Northcot Brick have spent several years developing an exciting and totally new, innovative and individual range of bricks. Our challenge has been to make a brick that combines our outstanding expertise and skills as makers of characterful bricks and exploits the best characteristics of our clay with the latest technology.

These new bricks, the Cotswold Collection, have a unique rugged texture, with distressed arrisses and a variety of finishes. They provide an individual brick combination that quite literally cannot be matched.

**COTSWOLD BLEND** 

**COTSWOLD RED** 

**COTSWOLD ORANGE** 

**BLENHEIMYELLOW BLEND** 

**BURFORD OAST BLEND** 

CAMBRIDGE OLDE ENGLISH

CHIEVELEY PARK MIXTURE

KENSINGTON ENGLISH MIXTURE