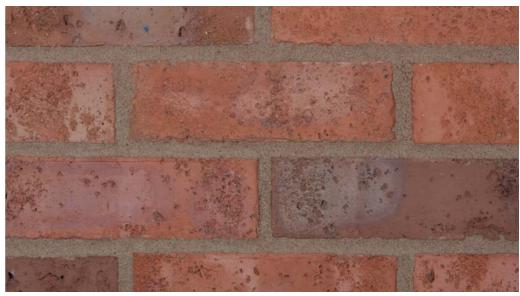

### **Genuine Handmade**

"A natural choice using traditional methods for character and beauty".

Handmade bricks have a special natural quality, often missing from mass production. At Northcot, genuine bench-moulded handmade bricks are hand-thrown using traditional methods that give each brick a beauty and character of its own.

Northcot handmade bricks are renowned for their subtle colours and texture, coupled with their ability to achieve an instant maturity that blends in with the old, making them ideal for restoration work, as well as creating beautiful and individual effects in the new. This makes Northcota natural choice when an extra aesthetic dimension is required.