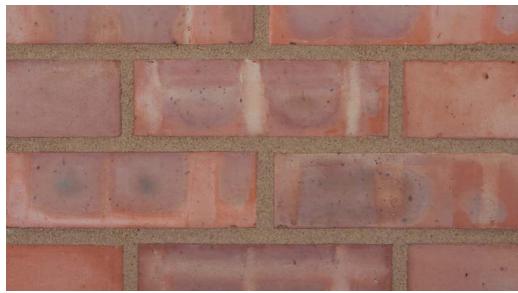

### **Genuine Handmade**

"A natural choice using traditional methods for character and beauty".

Handmade bricks have a special natural quality, often missing from mass production. At Northcot, genuine bench-moulded handmade bricks are hand-thrown using traditional methods that give each brick a beauty and character of its own.

Northcot handmade bricks are renowned for their subtle colours and texture, coupled with their ability to achieve an instant maturity that blends in with the old, making them ideal for restoration work, as well as creating beautiful and individual effects in the new. This makes Northcota natural choice when an extra aesthetic dimension is required.

As well as traditional coal-fired sand-faced handmades, Northcot manufactures a unique range of semi-smooth handmade bricks. Both the sand-faced and smooth bricks are now available in genuine 68mm Southern Imperial sizes, in addition to 65mm and 73mm industry standard sizes, and non-standard and purpose made options.