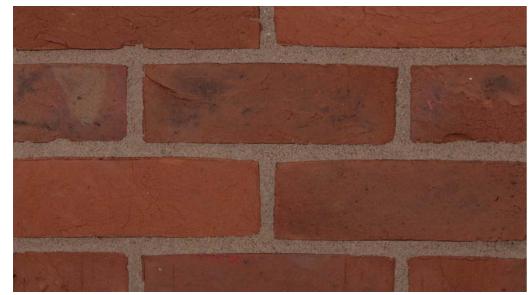

### **Genuine Handmade**

"A natural choice using traditional methods for character and beauty".

Handmade bricks have a special natural quality, often missing from mass production. At Northcot, genuine bench-moulded handmade bricks are hand-thrown using traditional methods that give each brick a beauty and character of its own.

Northcot handmade bricks are renowned for their subtle colours and texture, coupled with their ability to achieve an instant maturity that blends in with the old, making them ideal for restoration work, as well as creating beautiful and individual effects in the new. This makes Northcota natural choice when an extra aesthetic dimension is required.

As well as traditional coal-fired sand-faced handmades, Northcot manufactures a unique range of semi-smooth handmade bricks. Both the sand-faced and smooth bricks are now available in genuine 68mm Southern Imperial sizes, in addition to 65mm and 73mm industry standard sizes, and non-standard and purpose made options.