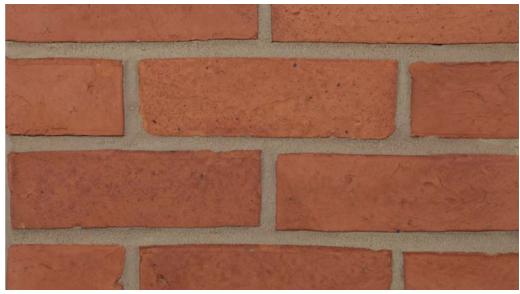

### **Traditional**

"Available in a complementary range of textures, colours and sizes".

The bricks in the traditional range are renowned for their unique charm and character. Available in either sand-faced, semi-smooth or rustic textures, the range has evolved over many years and continues to develop. A large number of merchant stockists ensure availability of the range throughout the country.

What makes Northcot so different? Northcot is one of the very few manufacturers that still has local reserves and uses the same surface clay that has been used over the centuries. This clay, when fired, produces an intense orange base colour.

The delicate and subtle shading created by the Northcot process of burning with coal in a traditional coal-fired kiln, results in an exciting range of naturally coloured products which are always in sympathy with the built environment. Our traditional methods achieve effects that more modernised brickworks simply cannot reproduce.