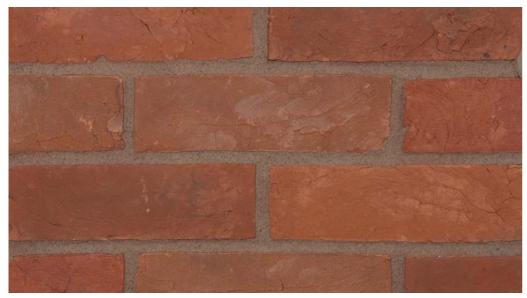

### **Reclaim**

"A cost effective way for a building to remain in keeping with its origins and surroundings".

Reclaim bricks are ideal for matching with older buildings, renovations or creating an instant mature look in a modern structure. Each range can be supplied as plain colours or with blacks and/ or whites included. 65mm and 73mm sizes are available, either in full loads from the works or locally from a network of stockists.

An ideal solution for building an extension required to be in keeping with the existing property, reclaim bricks offer a good match and an instant solution at the fraction of the cost of obtaining authentic reclaimed bricks.

Unlike many reclaimed and second hand bricks, all Northcot bricks are rated F2 and as such frost-resistant. Therefore, the high wastage element normally experienced with second hand bricks is not an issue when buying new, guaranteed Northcot products.