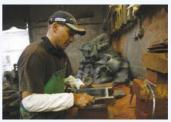

#### **Master Brickmakers**

#### **Handmade**

Genuine Handmade Bricks, each brick is thrown into a bench mould. Creating bricks of individual quality and natural beauty.

### **Genuine Handmade**

"A natural choice using traditional methods for character and beauty".

Handmade bricks have a special natural quality, often missing from mass production. At Northcot, genuine bench-moulded handmade bricks are hand-thrown using traditional methods that give each brick a beauty and character of its own.