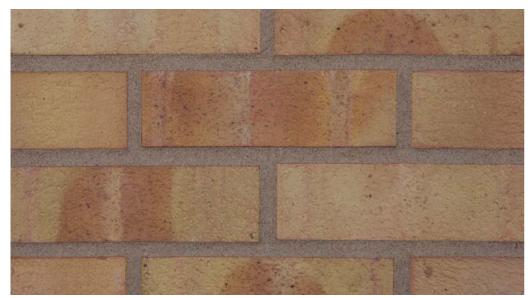

### **Traditional**

"Available in a complementary range of textures, colours and sizes".

The bricks in the traditional range are renowned for their unique charm and character. Available in either sand-faced, semi-smooth or rustic textures, the range has evolved over many years and continues to develop. A large number of merchant stockists ensure availability of the range throughout the country.

What makes Northcot so different? Northcot is one of the very few manufacturers that still has local reserves and uses the same surface clay that has been used over the centuries. This clay, when fired, produces an intense orange base colour.

The delicate and subtle shading created by the Northcot process of burning with coal in a traditional coal-fired kiln, results in an exciting range of naturally coloured products which are always in sympathy with the built environment. Our traditional methods achieve effects that more modernised brickworks simply cannot reproduce.