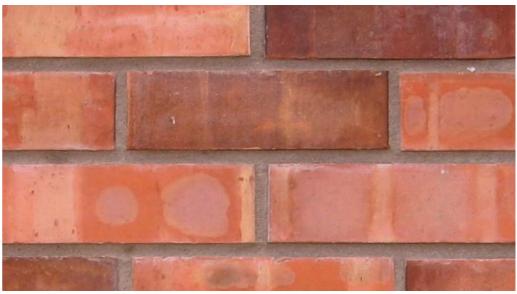

### **Reclaim**

"A cost effective way for a building to remain in keeping with its origins and surroundings".

Reclaim bricks are ideal for matching with older buildings, renovations or creating an instant mature look in a modern structure. Each range can be supplied as plain colours or with blacks and/ or whites included. 65mm and 73mm sizes are available, either in full loads from the works or locally from a network of stockists.

An ideal solution for building an extension required to be in keeping with the existing property, reclaim bricks offer a good match and an instant solution at the fraction of the cost of obtaining authentic reclaimed bricks.

Unlike many reclaimed and second hand bricks, all Northcot bricks are rated F2 and as such frost-resistant. Therefore, the high wastage element normally experienced with second hand bricks is not an issue when buying new, guaranteed Northcot products.