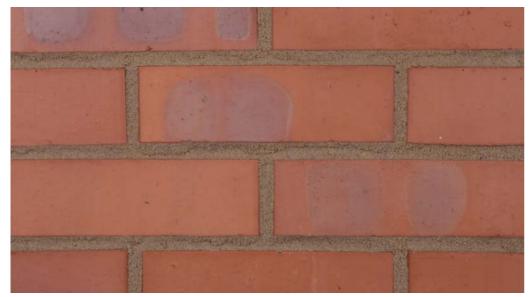

### **Reclaim**

"A cost effective way for a building to remain in keeping with its origins and surroundings".

Reclaim bricks are ideal for matching with older buildings, renovations or creating an instant mature look in a modern structure. Each range can be supplied as plain colours or with blacks and/ or whites included. 65mm and 73mm sizes are available, either in full loads from the works or locally from a network of stockists.

An ideal solution for building an extension required to be in keeping with the existing property, reclaim bricks offer a good match and an instant solution at the fraction of the cost of obtaining authentic reclaimed bricks.

Unlike many reclaimed and second hand bricks, all Northcot bricks are rated F2 and as such frost-resistant. Therefore, the high wastage element normally experienced with second hand bricks is not an issue when buying new, guaranteed Northcot products.