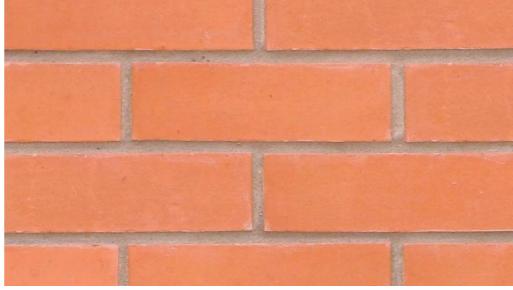

### **Traditional**

"Available in a complementary range of textures, colours and sizes".

The bricks in the traditional range are renowned for their unique charm and character. Available in either sand-faced, semi-smooth or rustic textures, the range has evolved over many years and continues to develop. A large number of merchant stockists ensure availability of the range throughout the country.

What makes Northcot so different? Northcot is one of the very few manufacturers that still has local reserves and uses the same surface clay that has been used over the centuries. This clay, when fired, produces an intense orange base colour.

The delicate and subtle shading created by the Northcot process of burning with coal in a traditional coal-fired kiln, results in an exciting range of naturally coloured products which are always in sympathy with the built environment. Our traditional methods achieve effects that more modernised brickworks simply cannot reproduce.