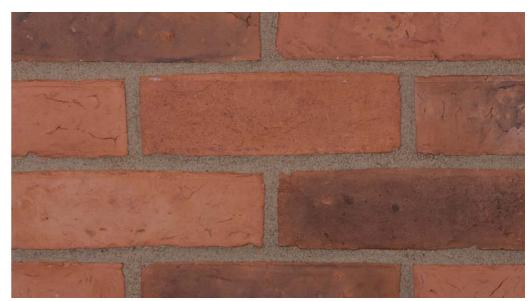

### **Reclaim**

"A cost effective way for a building to remain in keeping with its origins and surroundings".

Reclaim bricks are ideal for matching with older buildings, renovations or creating an instant mature look in a modern structure. Each range can be supplied as plain colours or with blacks and/ or whites included. 65mm and 73mm sizes are available, either in full loads from the works or locally from a network of stockists.

An ideal solution for building an extension required to be in keeping with the existing property, reclaim bricks offer a good match and an instant solution at the fraction of the cost of obtaining authentic reclaimed bricks.

Unlike many reclaimed and second hand bricks, all Northcot bricks are rated F2 and as such frost-resistant. Therefore, the high wastage element normally experienced with second hand bricks is not an issue when buying new, guaranteed Northcot products.