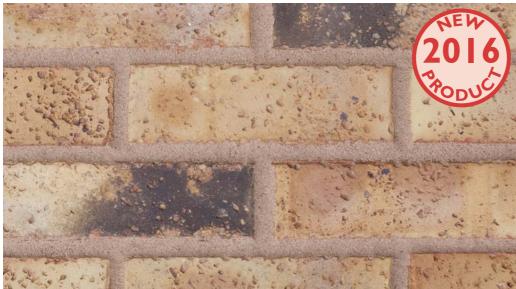

### **The Cotswold Collection**

"A natural choice using traditional methods for character and beauty".

Here in the Cotswolds, we at Northcot Brick have spent several years developing an exciting and totally new, innovative and individual range of bricks. Our challenge has been to make a brick that combines our outstanding expertise and skills as makers of characterful bricks and exploits the best characteristics of our clay with the latest technology.

These new bricks, the Cotswold Collection, have a unique rugged texture, with distressed arrisses and a variety of finishes. They provide an individual brick combination that quite literally cannot be matched.

**COTSWOLD BLEND** 

**COTSWOLD RED** 

**COTSWOLD ORANGE** 

**BLENHEIMYELLOW BLEND** 

**BURFORD OAST BLEND** 

CAMBRIDGE OLDE ENGLISH

CHIEVELEY PARK MIXTURE

KENSINGTON ENGLISH MIXTURE