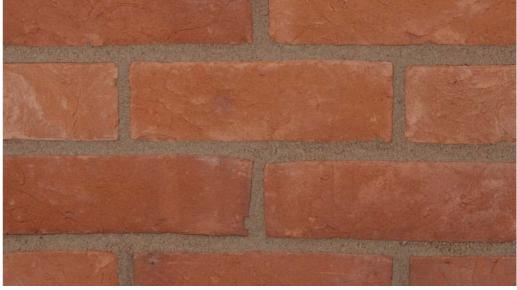

### **Traditional**

"Available in a complementary range of textures, colours and sizes".

The bricks in the traditional range are renowned for their unique charm and character. Available in either sand-faced, semi-smooth or rustic textures, the range has evolved over many years and continues to develop. A large number of merchant stockists ensure availability of the range throughout the country.

What makes Northcot so different? Northcot is one of the very few manufacturers that still has local reserves and uses the same surface clay that has been used over the centuries. This clay, when fired, produces an intense orange base colour.

The delicate and subtle shading created by the Northcot process of burning with coal in a traditional coal-fired kiln, results in an exciting range of naturally coloured products which are always in sympathy with the built environment. Our traditional methods achieve effects that more modernised brickworks simply cannot reproduce.