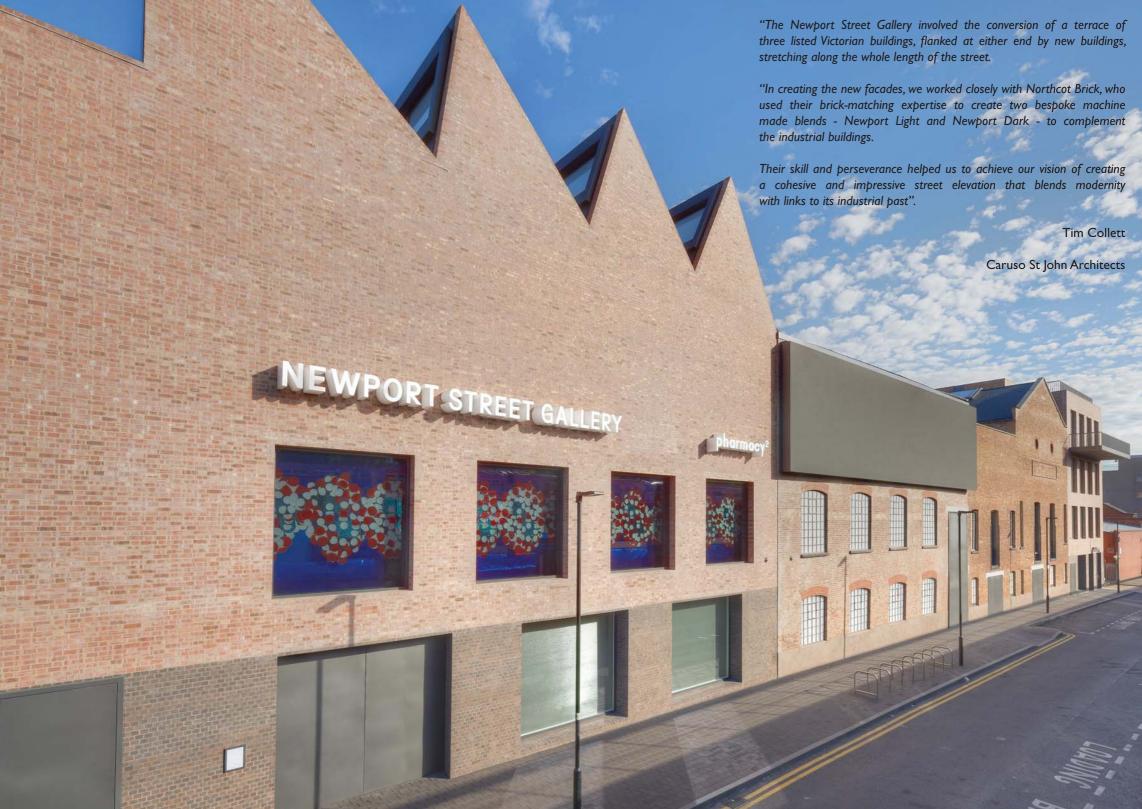

** 



**OLD SCOTCH COMMON** 



**REGENCY ANTIQUE** 



**REGENCY ORANGE** 



VICTORIAN ANTIQUE



**VICTORIAN GREENWICH BLEND** 



**VICTORIAN MELLOW** 



# Commercial

The challenge to any specifier, client or planner is to choose the right brick for their project in a particular built environment. Northcot Brick offer handmade and machine made options with the added flexibility of bespoke blending, weathering for 'fine tuning'. We also make special shapes in both manufacturing processes.

Whether you are looking to specify a brick for a traditional build or a more modern design concept, Northcot have a large premium range of bricks in smooth, sand faced and rustic textures together with the flexibility to offer a number of unique new build brickwork solutions.



SUPREME AWARD







#### **Special Shapes**

"A wide selection of shapes to add individuality to any property and match any brick, no matter what age, shape or colour".

Besides a large variety of wire-cut facing bricks, bench-moulded handmade bricks and a selection of reclaim bricks, Northcot offers a wide range of Specials. Northcot takes pride in its specialist ability to match bricks from many parts of the country for renovations.

Special bricks are also available for unusual designs, renovations, extensions and for new builds, in order to create an enduring and quality finish. 'Specials' are available to match most brick types and can be supplied in either Metric or Imperial sizes. To complete the range, arches, name plates and commemorative plaques can also be produced as special items.





#### **B