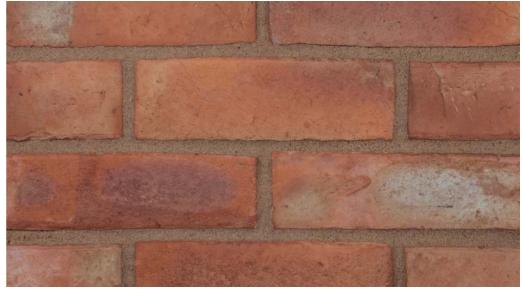

### **Genuine Handmade**

"A natural choice using traditional methods for character and beauty".

Handmade bricks have a special natural quality, often missing from mass production. At Northcot, genuine bench-moulded handmade bricks are hand-thrown using traditional methods that give each brick a beauty and character of its own.

Northcot handmade bricks are renowned for their subtle colours and texture, coupled with their ability to achieve an instant maturity that blends in with the old, making them ideal for restoration work, as well as creating beautiful and individual effects in the new. This makes Northcota natural choice when an extra aesthetic dimension is required.

As well as traditional coal-fired sand-faced handmades, Northcot manufactures a unique range of semi-smooth handmade bricks. Both the sand-faced and smooth bricks are now available in genuine 68mm Southern Imperial sizes, in addition to 65mm and 73mm industry standard sizes, and non-standard and purpose made options.