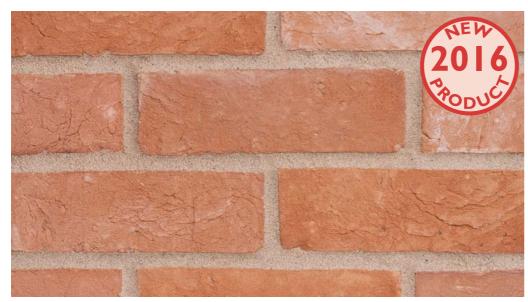

### **The Cotswold Collection**

"A natural choice using traditional methods for character and beauty".

Here in the Cotswolds, we at Northcot Brick have spent several years developing an exciting and totally new, innovative and individual range of bricks. Our challenge has been to make a brick that combines our outstanding expertise and skills as makers of characterful bricks and exploits the best characteristics of our clay with the latest technology.

These new bricks, the Cotswold Collection, have a unique rugged texture, with distressed arrisses and a variety of finishes. They provide an individual brick combination that quite literally cannot be matched.

The Cotswold Collection is blended by hand providing a consistent mix of bricks within each pack. A bespoke blend to match an existing project or for your own individual new build requirements is also available on request.