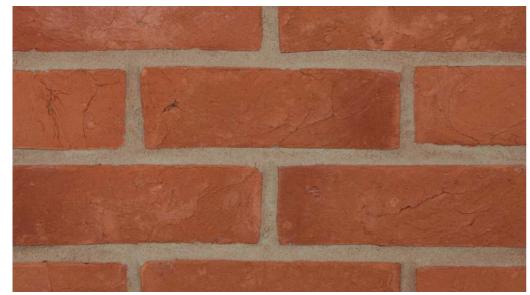

### **Traditional**

"Available in a complementary range of textures, colours and sizes".

The bricks in the traditional range are renowned for their unique charm and character. Available in either sand-faced, semi-smooth or rustic textures, the range has evolved over many years and continues to develop. A large number of merchant stockists ensure availability of the range throughout the country.

What makes Northcot so different? Northcot is one of the very few manufacturers that still has local reserves and uses the same surface clay that has been used over the centuries. This clay, when fired, produces an intense orange base colour.

The delicate and subtle shading created by the Northcot process of burning with coal in a traditional coal-fired kiln, results in an exciting range of naturally coloured products which are always in sympathy with the built environment. Our traditional methods achieve effects that more modernised brickworks simply cannot reproduce.