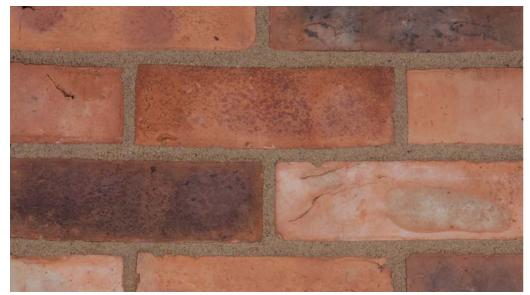

### **Genuine Handmade**

"A natural choice using traditional methods for character and beauty".

Handmade bricks have a special natural quality, often missing from mass production. At Northcot, genuine bench-moulded handmade bricks are hand-thrown using traditional methods that give each brick a beauty and character of its own.

Northcot handmade bricks are renowned for their subtle colours and texture, coupled with their ability to achieve an instant maturity that blends in with the old, making them ideal for restoration work, as well as creating beautiful and individual effects in the new. This makes Northcota natural choice when an extra aesthetic dimension is required.

As well as traditional coal-fired sand-faced handmades, Northcot manufactures a unique range of semi-smooth handmade bricks. Both the sand-faced and smooth bricks are now available in genuine 68mm Southern Imperial sizes, in addition to 65mm and 73mm industry standard sizes, and non-standard and purpose made options.