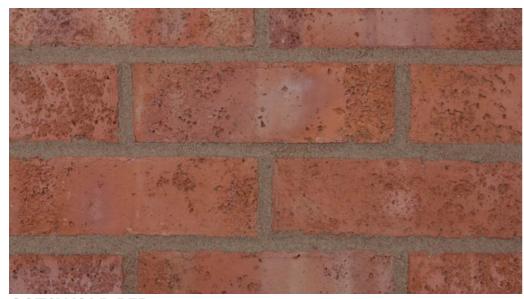

### **Traditional**

"Available in a complementary range of textures, colours and sizes".

The bricks in the traditional range are renowned for their unique charm and character. Available in either sand-faced, semi-smooth or rustic textures, the range has evolved over many years and continues to develop. A large number of merchant stockists ensure availability of the range throughout the country.

What makes Northcot so different? Northcot is one of the very few manufacturers that still has local reserves and uses the same surface clay that has been used over the centuries. This clay, when fired, produces an intense orange base colour.

The delicate and subtle shading created by the Northcot process of burning with coal in a traditional coal-fired kiln, results in an exciting range of naturally coloured products which are always in sympathy with the built environment. Our traditional methods achieve effects that more modernised brickworks simply cannot reproduce.